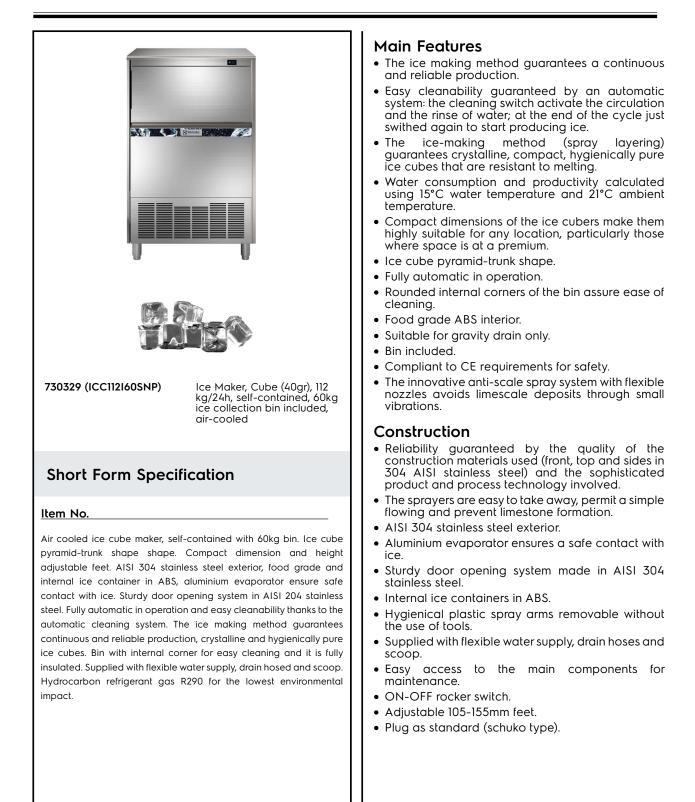

lce Makers Ice Cuber (40gr), 112kg/24h, 60kg bin, air-cooled

ITEM #

SIS #

AIA #

<u>MODEL #</u> NAME #

## lce Makers Ice Cuber (40gr), 112kg/24h, 60kg bin, air-cooled

| Electric                                                                                                                              |                                                                     |  |  |
|---------------------------------------------------------------------------------------------------------------------------------------|---------------------------------------------------------------------|--|--|
| Supply voltage:<br>Electrical power max:                                                                                              | 220-240 V/1N ph/50 Hz<br>0.82 kW                                    |  |  |
| Capacity:                                                                                                                             |                                                                     |  |  |
| Bin capacity:                                                                                                                         | 60 kg                                                               |  |  |
| Key Information:                                                                                                                      |                                                                     |  |  |
| External dimensions, Width:<br>External dimensions, Depth:<br>External dimensions, Height:<br>Net weight:<br>Output:<br>Kind of cube: | 715 mm<br>700 mm<br>1149 mm<br>81 kg<br>112 kg/day<br>Ice Cube 40 g |  |  |
| Sustainability                                                                                                                        |                                                                     |  |  |
| Refrigerant type:<br>Refrigerant weight:<br>Water consumption:                                                                        | R290<br>150 g<br>14.1 lt/hr                                         |  |  |