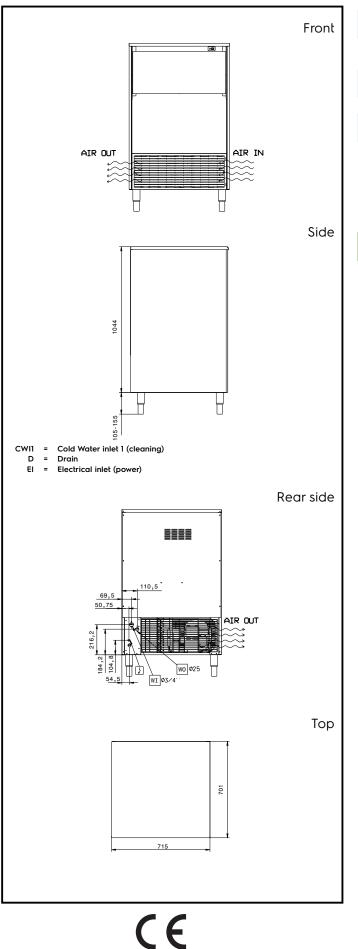

## lce Makers Ice Cuber (40gr), 112kg/24h, 60kg bin, air-cooled

| Electric                                                                                                                              |                                                                     |  |  |
|---------------------------------------------------------------------------------------------------------------------------------------|---------------------------------------------------------------------|--|--|
| Supply voltage:<br>Electrical power max:                                                                                              | 220-240 V/1N ph/50 Hz<br>0.82 kW                                    |  |  |
| Capacity:                                                                                                                             |                                                                     |  |  |
| Bin capacity:                                                                                                                         | 60 kg                                                               |  |  |
| Key Information:                                                                                                                      |                                                                     |  |  |
| External dimensions, Width:<br>External dimensions, Depth:<br>External dimensions, Height:<br>Net weight:<br>Output:<br>Kind of cube: | 715 mm<br>700 mm<br>1149 mm<br>81 kg<br>112 kg/day<br>Ice Cube 40 g |  |  |
| Sustainability                                                                                                                        |                                                                     |  |  |
| Refrigerant type:<br>Refrigerant weight:<br>Water consumption:                                                                        | R290<br>150 g<br>14.1 lt/hr                                         |  |  |